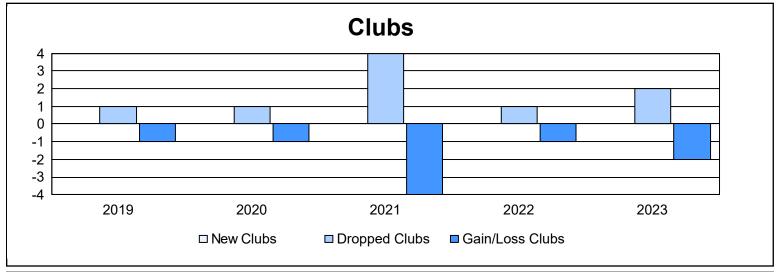

District 13 OH1 As of June 2023 Cumulative

| Year      | New<br>Clubs | Dropped<br>Clubs | Gain/<br>Loss<br>Clubs | New<br>Members | Charter<br>Members | Reinstate<br>Members | Transfer<br>Members | Total<br>Member<br>Added | Total<br>Members<br>Dropped | Gain/<br>Loss<br>Members |
|-----------|--------------|------------------|------------------------|----------------|--------------------|----------------------|---------------------|--------------------------|-----------------------------|--------------------------|
| 2018-2019 | 0            | 1                | -1                     | 96             | 0                  | 2                    | 3                   | 101                      | 131                         | -30                      |
| 2019-2020 | 0            | 1                | -1                     | 53             | 0                  | 5                    | 1                   | 59                       | 124                         | -65                      |
| 2020-2021 | 0            | 4                | -4                     | 36             | 3                  | 4                    | 3                   | 46                       | 141                         | -95                      |
| 2021-2022 | 0            | 1                | -1                     | 118            | 0                  | 1                    | 4                   | 123                      | 149                         | -26                      |
| 2022-2023 | 0            | 2                | -2                     | 83             | 3                  | 1                    | 4                   | 91                       | 101                         | -10                      |
| Average   | 0            | 2                | -2                     | 77             | 1                  | 3                    | 3                   | 84                       | 129                         | -45                      |