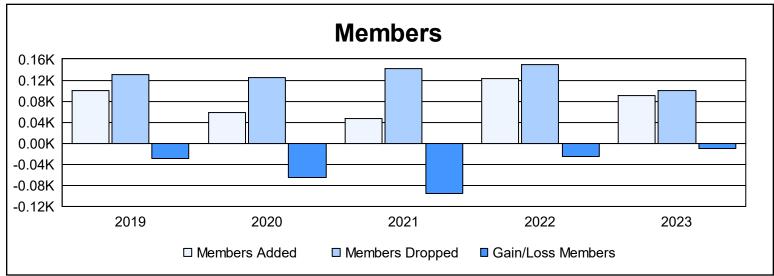

District 13 OH1 As of June 2023 Cumulative

| Year      | New<br>Clubs | Dropped<br>Clubs | Gain/<br>Loss<br>Clubs | New<br>Members | Charter<br>Members | Reinstate<br>Members | Transfer<br>Members | Total<br>Member<br>Added | Total<br>Members<br>Dropped | Gain/<br>Loss<br>Members |
|-----------|--------------|------------------|------------------------|----------------|--------------------|----------------------|---------------------|--------------------------|-----------------------------|--------------------------|
| 2018-2019 | 0            | 1                | -1                     | 96             | 0                  | 2                    | 3                   | 101                      | 131                         | -30                      |
| 2019-2020 | 0            | 1                | -1                     | 53             | 0                  | 5                    | 1                   | 59                       | 124                         | -65                      |
| 2020-2021 | 0            | 4                | -4                     | 36             | 3                  | 4                    | 3                   | 46                       | 141                         | -95                      |
| 2021-2022 | 0            | 1                | -1                     | 118            | 0                  | 1                    | 4                   | 123                      | 149                         | -26                      |
| 2022-2023 | 0            | 2                | -2                     | 83             | 3                  | 1                    | 4                   | 91                       | 101                         | -10                      |
| Average   | 0            | 2                | -2                     | 77             | 1                  | 3                    | 3                   | 84                       | 129                         | -45                      |